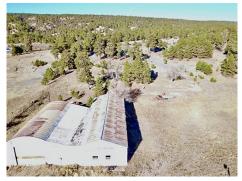

## **Commercial Property!**

2629 W. Main St, Newcastle, WY 82701

» MLS #: 25-1364

Commercial | 5,696 ft<sup>2</sup> | Lot: 6.69 acres

More Info: 2629WMainSt.IsForSale.com

Home Place Realty Carrie Harley, Broker/Owner 2891 W Main St. Newcastle

WY 82701 (307) 746-4663 (Office) (307) 629-0909 (Cell) teamcarrieharley@gmail.com http://www.homeplaceusa.com

This 6.69 acre lot is in a great location on the north side of Hwy 16! Great store front property with lots of traffic! Large 5696 sq. ft. building has heat, electricity, and concrete floors! This property is considered in the county with no zoning the sky is the limit! Locations like this don't come along often!