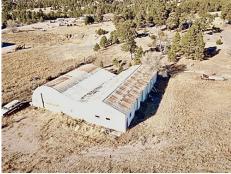

## **Commercial Property!**

2629 W. Main St, Newcastle, WY 82701

» MLS #: 25-1364

Commercial | 5,696 ft<sup>2</sup> | Lot: 6.69 acres

More Info: 2629WMainSt.IsForSale.com

Home Place Realty Carrie Harley, Broker/Owner 2891 W Main St. Newcastle

WY 82701 (307) 746-4663 (Office) (307) 629-0909 (Cell) teamcarrieharley@gmail.com http://www.homeplaceusa.com

This 6.69 acre lot is in a great location on the north side of Hwy 16! Great store front property with lots of traffic! Large 5696 sq. ft. building has heat, electricity, and concrete floors! This property is considered in the county with no zoning the sky is the limit! Locations like this don't come along often!