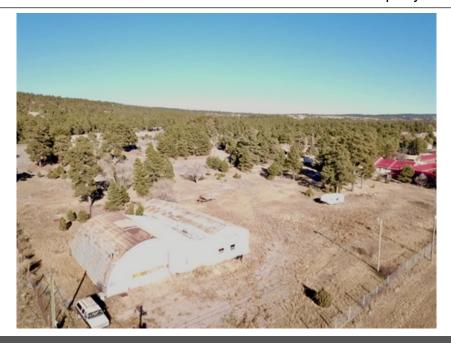

## **Commercial Property!**

2629 W. Main St, Newcastle, WY 82701

» MLS #: 25-1364

Commercial | 5,696 ft<sup>2</sup> | Lot: 6.69 acres

More Info: 2629WMainSt.IsForSale.com

Home Place Realty Carrie Harley, Broker/Owner 2891 W Main St. Newcastle

WY 82701 (307) 746-4663 (Office) (307) 629-0909 (Cell) teamcarrieharley@gmail.com http://www.homeplaceusa.com

This 6.69 acre lot is in a great location on the north side of Hwy 16! Great store front property with lots of traffic! Large 5696 sq. ft. building has heat, electricity, and concrete floors! This property is considered in the county with no zoning the sky is the limit! Locations like this don't come along often!